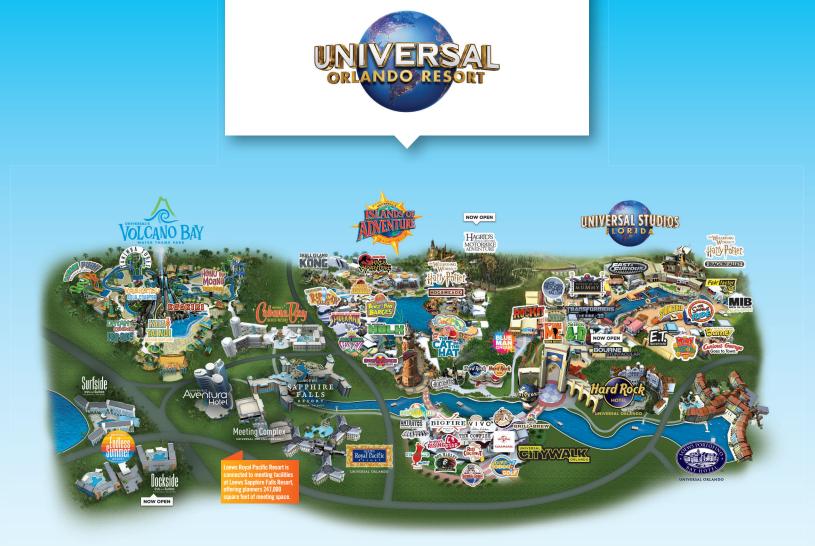

## LOCATION

- On-site at Universal Orlando Resort
- 12 miles from downtown Orlando

- 15 miles from Orlando International Airport (MCO)
- 4 miles from Orange County Convention Center

## **EXCLUSIVE LOEWS SAPPHIRE FALLS RESORT GUEST BENEFITS**

- Early Park Admission\* to The Wizarding World of Harry Potter<sup>™</sup> and Universal's Volcano Bay, one hour before the theme parks open (valid theme park admission required)
- · Complimentary water taxis<sup>^</sup> and shuttle buses to the theme parks and Universal CityWalk
- · Resort-wide charging privileges with room key card
- · Complimentary delivery of merchandise purchased throughout the resort to hotel